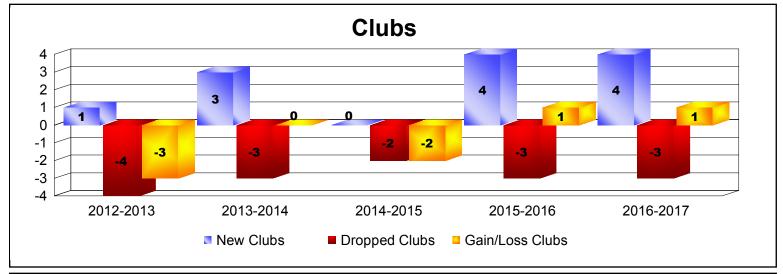

District 317 B

As of June 2017 Cumulative

| Year      | New<br>Clubs | Dropped<br>Clubs | Gain/<br>Loss<br>Clubs | New<br>Members | Charter<br>Members | Reinstate<br>Members | Transfer<br>Members | Total<br>Member<br>Added | Total<br>Members<br>Dropped | Gain/<br>Loss<br>Members |
|-----------|--------------|------------------|------------------------|----------------|--------------------|----------------------|---------------------|--------------------------|-----------------------------|--------------------------|
| 2012-2013 | 1            | -4               | -3                     | 215            | 20                 | 155                  | 1                   | 391                      | -465                        | -74                      |
| 2013-2014 | 3            | -3               | 0                      | 282            | 150                | 64                   | 3                   | 499                      | -455                        | 44                       |
| 2014-2015 | 0            | -2               | -2                     | 297            | 15                 | 39                   | 3                   | 354                      | -358                        | -4                       |
| 2015-2016 | 4            | -3               | 1                      | 323            | 159                | 13                   | 5                   | 500                      | -349                        | 151                      |
| 2016-2017 | 4            | -3               | 1                      | 381            | 102                | 52                   | 10                  | 545                      | -417                        | 128                      |
| Average   | 2            | -3               | -1                     | 300            | 89                 | 65                   | 4                   | 458                      | -409                        | 49                       |