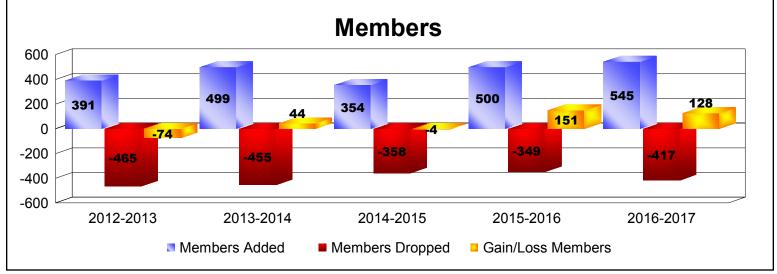

District 317 B

As of June 2017 Cumulative

| Year      | New<br>Clubs | Dropped<br>Clubs | Gain/<br>Loss<br>Clubs | New<br>Members | Charter<br>Members | Reinstate<br>Members | Transfer<br>Members | Total<br>Member<br>Added | Total<br>Members<br>Dropped | Gain/<br>Loss<br>Members |
|-----------|--------------|------------------|------------------------|----------------|--------------------|----------------------|---------------------|--------------------------|-----------------------------|--------------------------|
| 2012-2013 | 1            | -4               | -3                     | 215            | 20                 | 155                  | 1                   | 391                      | -465                        | -74                      |
| 2013-2014 | 3            | -3               | 0                      | 282            | 150                | 64                   | 3                   | 499                      | -455                        | 44                       |
| 2014-2015 | 0            | -2               | -2                     | 297            | 15                 | 39                   | 3                   | 354                      | -358                        | -4                       |
| 2015-2016 | 4            | -3               | 1                      | 323            | 159                | 13                   | 5                   | 500                      | -349                        | 151                      |
| 2016-2017 | 4            | -3               | 1                      | 381            | 102                | 52                   | 10                  | 545                      | -417                        | 128                      |
| Average   | 2            | -3               | -1                     | 300            | 89                 | 65                   | 4                   | 458                      | -409                        | 49                       |